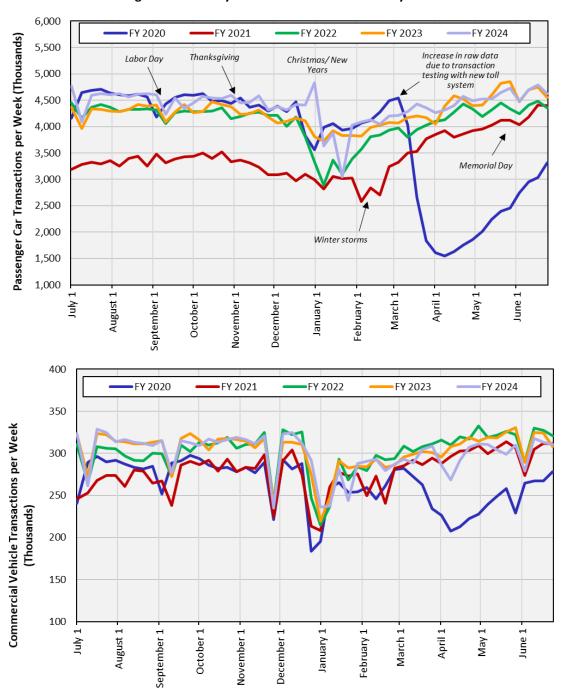

Ms. Green advised the committee that the continued suspension of tolling at the FSK Bridge Turnaround allows for the efficient use and management of traffic on other portions of MDTA facilities. Ms. Green noted that the June 2024 Traffic & Revenue Forecast Update prepared by the MDTA's independent traffic and revenue consultant, CDM Smith, assumes that the MDTA will forgo the collection of tolls at the FSK Turnaround until the new bridge opens. Consequently, the MDTA's financial metrics are not further impacted by the proposed action.