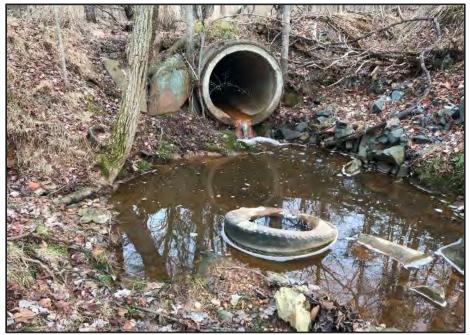

## **Newly Delineated Waterways**

Photo 1: WUS A-1, upstream (Facing East)

Photo 2: WUS A-1, downstream (Facing West)

Photo 3: WUS A-2, upstream (Facing South)

Photo 4: WUS A-2, downstream (Facing Northeast)